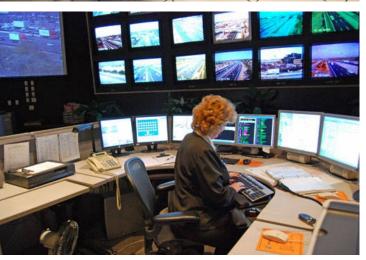

## VELOMET BASIC - CENTRAL CONTROL (CITY)

VELOMET Basic control Software can be installed in Control Centers to Supervise all the systems at the same time.

VELOMET Basic has AUTOMATIC and MANUAL function modes. It's NOT NECESSARY ADITIONAL PEOPLE to control the system permanently.

# VELOMET BASIC - CENTRAL CONTROL (COUNTRY)