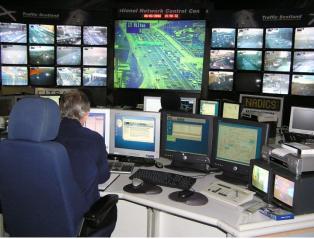

onfiguration: EXPANDABLE system.
- REMOTE & SUPERVISION Control.
- · FIX and PORTABLE.
- · WIND and SOLAR Power Supply Possibilities.



# VELOMET BASIC - VMS Configuration

VELOMET BASIC Fog



VELOMET
BASIC
Wind

VELOMET BASIC Road





RAIN



**WIND** 



**ROAD** 







# **VELOMET** BASIC - PRISM Configuration

VELOMET
BASIC
Fog





**VISIBILITY** 

VELOMET
BASIC
Rain





**RAIN** 

VELOMET
BASIC
Wind





**WIND** 

VELOMET
BASIC
Road





**ROAD** 







### VELOMET BASIC - APPLICATIONS







## VELOMET BASIC - CENTRAL CONTROL (CITY)



VELOMET Basic control Software can be installed in Control Centers to Supervise all the systems at the same time.

VELOMET Basic has AUTOMATIC and MANUAL function modes. It's NOT NECESSARY ADITIONAL PEOPLE to control the system permanently.













# VELOMET BASIC - CENTRAL CONTROL (COUNTRY)





# VELOMET BASIC

Thanks for your attention