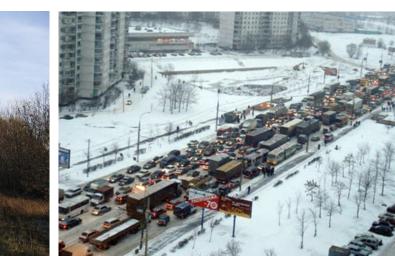

#### The answer is EASY: Wherever you WANT & Wherever you NEED...

HABITUAL INCIDENTS...

TUNNELS...

SPEED CONTROL...

Опасная

**RUSSIAN TRAFFIC...** 

HARD WINTER...