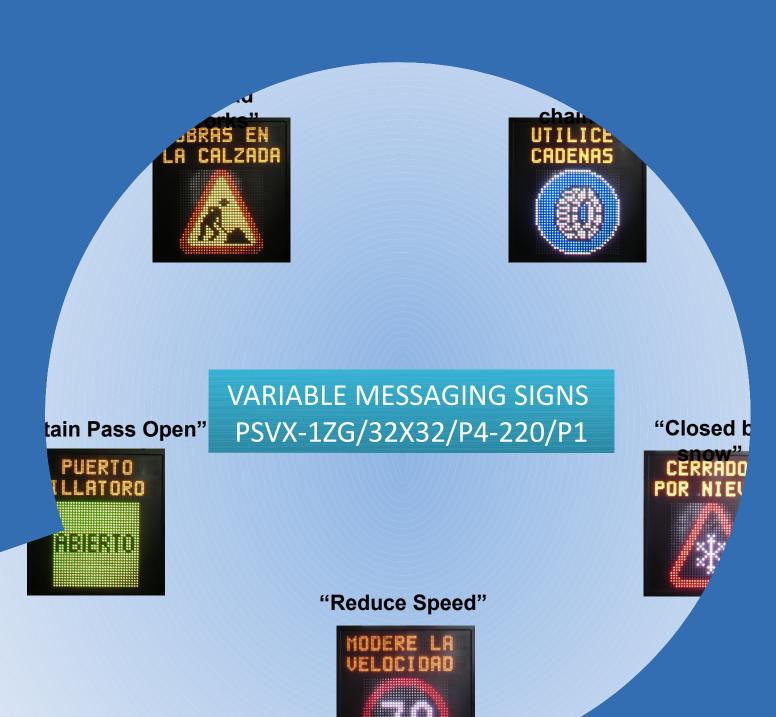

#### **VELOMET Basic** is possible in **TWO** main **CONFIGURATIONS**:

- · VMS (Variable Messaging Signs) configuration.
- PRISM (Prism Signs) configuration.

These configurations can be adapted in many different ways:

- · AUTOMATIC messaging genetarion.
- MODULAR Configuration: EXPANDABLE system.
- REMOTE & SUPERVISION Control.
- · FIX and PORTABLE.
- · WIND and SOLAR Power Supply Possibilities.

# VELOMET BASIC - VMS Configuration

VELOMET BASIC Fog

VELOMET
BASIC
Wind

VELOMET BASIC Road

RAIN

**WIND** 

**ROAD** 