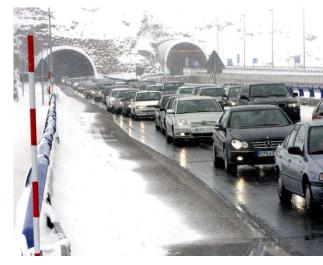

#### The answer is EASY: Wherever you WANT & Wherever you NEED...

HABITUAL INCIDENTS...

TUNNELS...

SPEED CONTROL...

Опасная

**RUSSIAN TRAFFIC...** 

HARD WINTER...