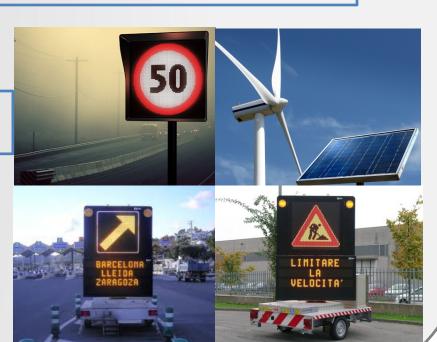

#### The answer is EASY: Wherever you WANT & Wherever you NEED...

HABITUAL INCIDENTS...

TUNNELS...

SPEED CONTROL...

Опасная

**RUSSIAN TRAFFIC...** 

HARD WINTER...