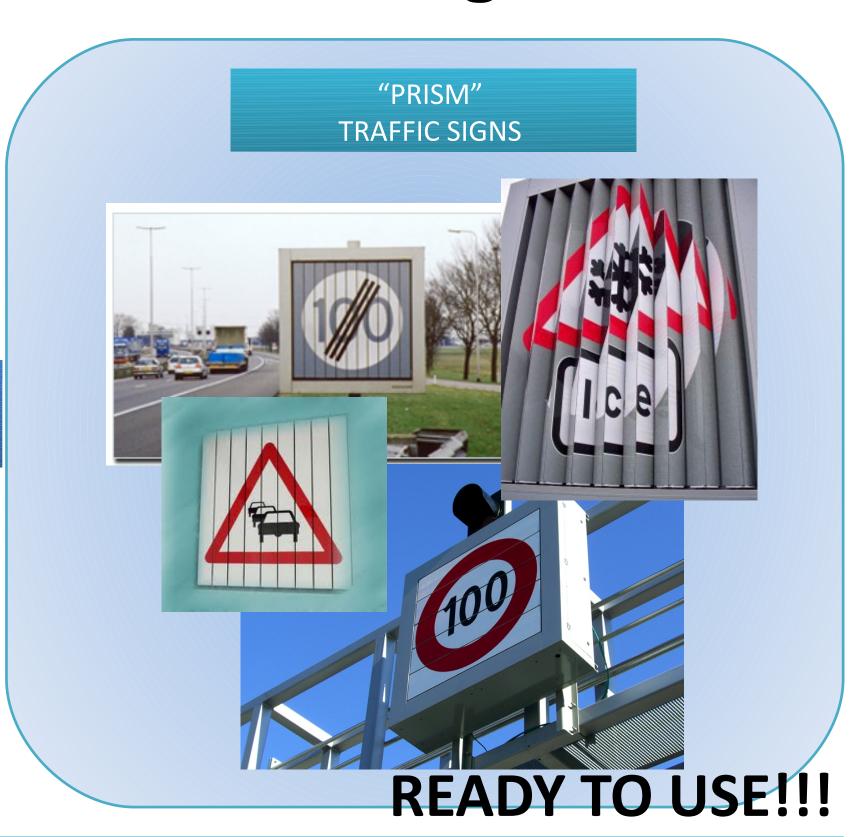

#### **VELOMET Basic** is possible in **TWO** main **CONFIGURATIONS**:

- · VMS (Variable Messaging Signs) configuration.
- PRISM (Prism Signs) configuration.

These configurations can be adapted in many different ways:

# **VELOMET** BASIC - PRISM Configuration

VELOMET
BASIC
Fog

**VISIBILITY** 

VELOMET
BASIC
Rain

**RAIN** 

VELOMET
BASIC
Wind

**WIND** 

VELOMET
BASIC
Road

**ROAD** 