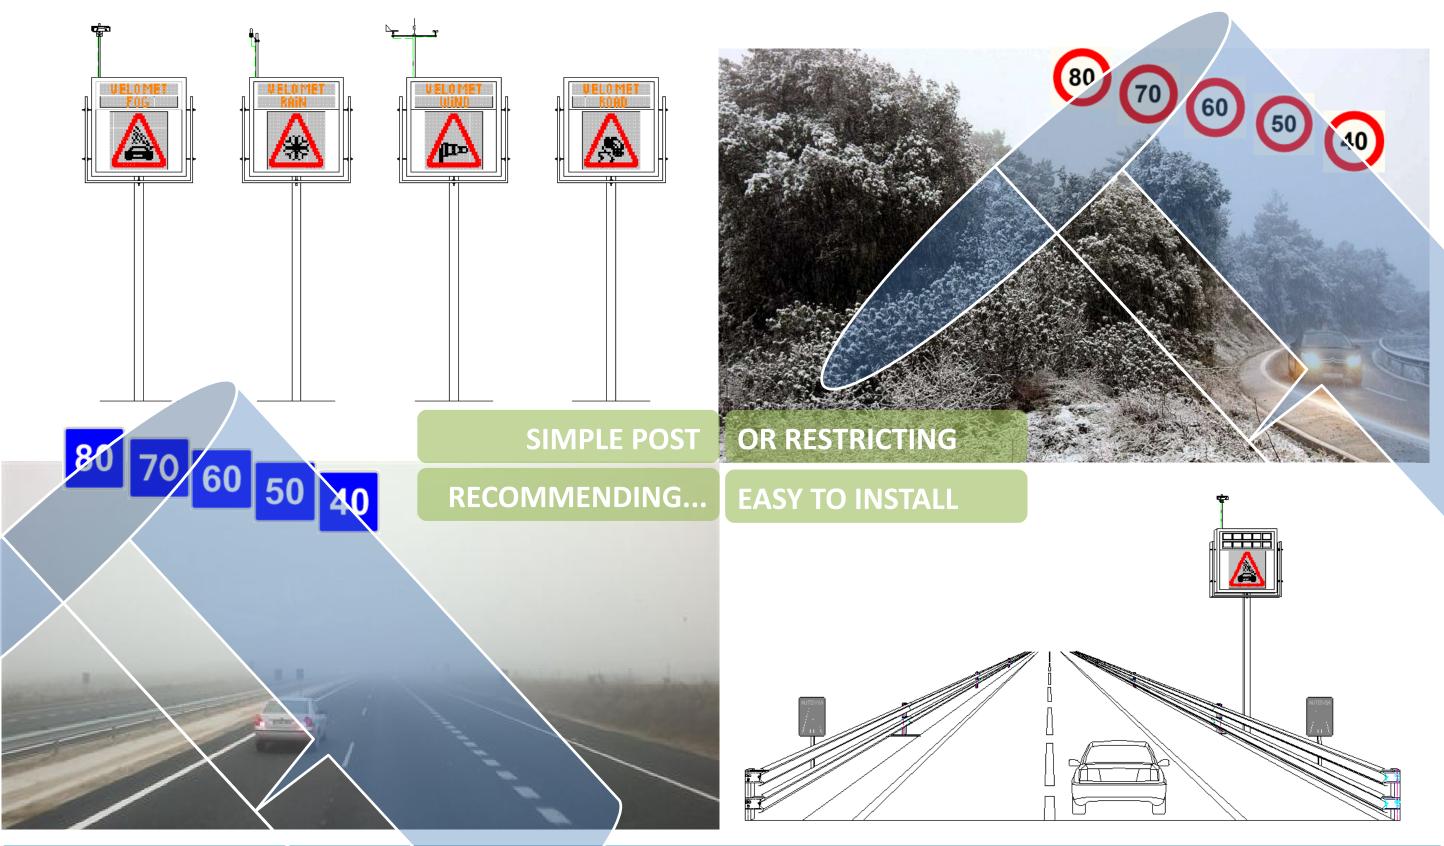

#### **VELOMET Basic** is possible in **TWO** main **CONFIGURATIONS**:

- · VMS (Variable Messaging Signs) configuration.
- PRISM (Prism Signs) configuration.

These configurations can be adapted in many different ways:

- · AUTOMATIC messaging genetarion.
- MODULAR Configuration: EXPANDABLE system.
- REMOTE & SUPERVISION Control.
- · FIX and PORTABLE.
- · WIND and SOLAR Power Supply Possibilities.

# VELOMET BASIC - VMS Configuration

VELOMET BASIC Fog

VELOMET
BASIC
Wind

VELOMET BASIC Road

RAIN

**WIND** 

**ROAD** 