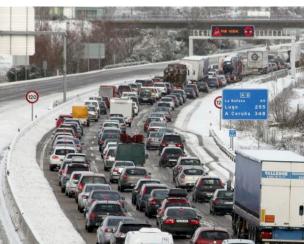

#### The answer is EASY: Wherever you WANT & Wherever you NEED...

HABITUAL INCIDENTS...

TUNNELS...

SPEED CONTROL...

Опасная

**RUSSIAN TRAFFIC...** 

HARD WINTER...