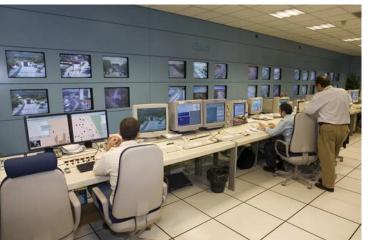

## VELOMET BASIC - CENTRAL CONTROL (CITY)

VELOMET Basic control Software can be installed in Control Centers to Supervise all the systems at the same time.

VELOMET Basic has AUTOMATIC and MANUAL function modes. It's NOT NECESSARY ADITIONAL PEOPLE to control the system permanently.