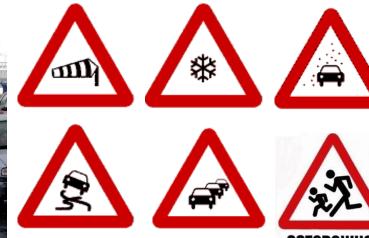

#### The answer is EASY: Wherever you WANT & Wherever you NEED...

HABITUAL INCIDENTS...

TUNNELS...

SPEED CONTROL...

Опасная

**RUSSIAN TRAFFIC...** 

HARD WINTER...