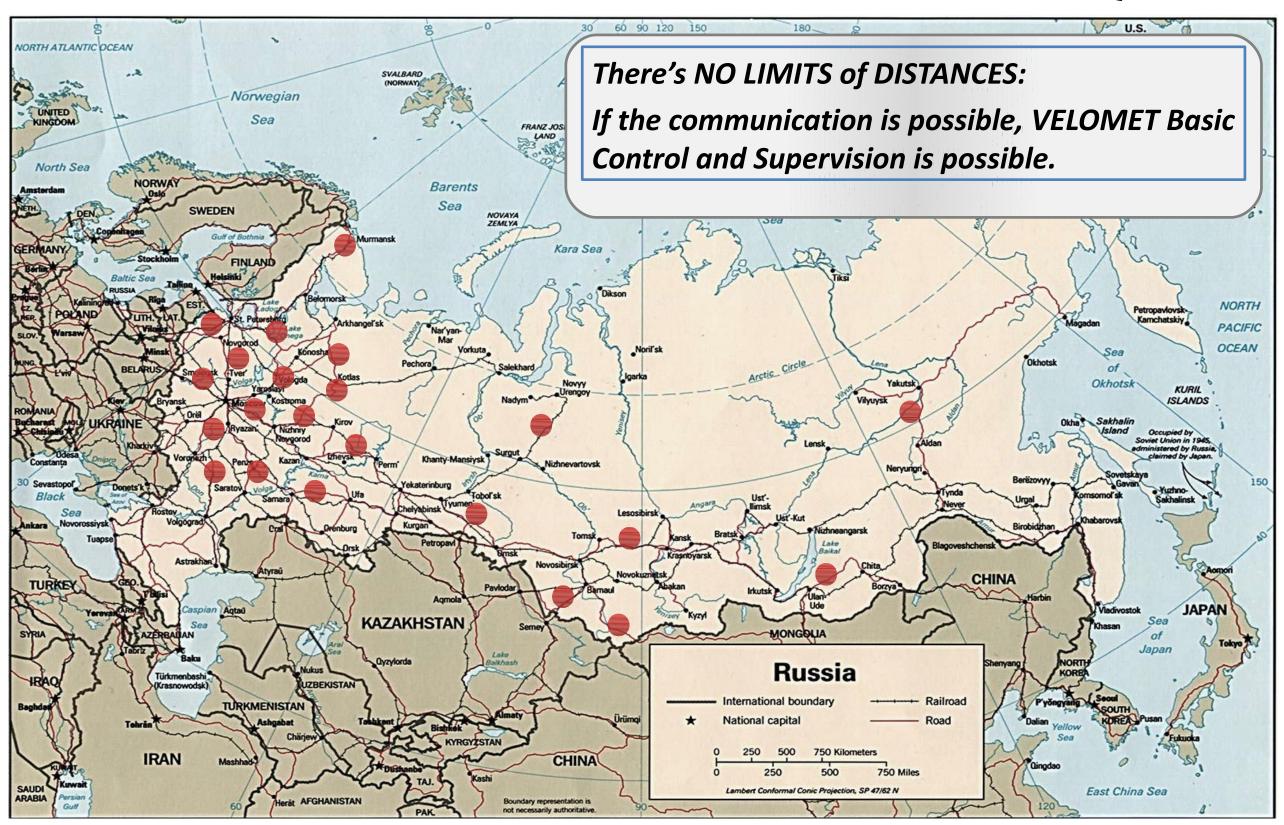

Control.
- · FIX and PORTABLE.
- · WIND and SOLAR Power Supply Possibilities.



# VELOMET BASIC - VMS Configuration

VELOMET BASIC Fog



VELOMET
BASIC
Wind

VELOMET BASIC Road





RAIN



**WIND** 



**ROAD** 







# **VELOMET** BASIC - PRISM Configuration

VELOMET
BASIC
Fog





**VISIBILITY** 

VELOMET
BASIC
Rain





**RAIN** 

VELOMET
BASIC
Wind





**WIND** 

VELOMET
BASIC
Road





**ROAD** 







### VELOMET BASIC - APPLICATIONS







## VELOMET BASIC - CENTRAL CONTROL (CITY)



VELOMET Basic control Software can be installed in Control Centers to Supervise all the systems at the same time.

VELOMET Basic has AUTOMATIC and MANUAL function modes. It's NOT NECESSARY ADITIONAL PEOPLE to control the system permanently.













# VELOMET BASIC - CENTRAL CONTROL (COUNTRY)





# VELOMET BASIC

Thanks for your attention