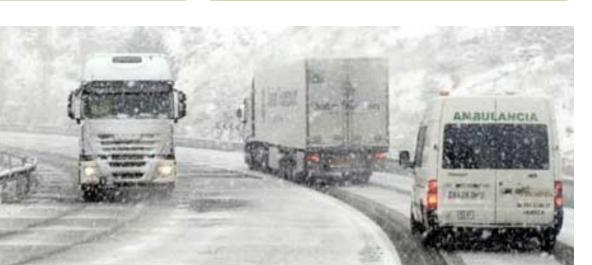

#### The answer is EASY: Wherever you WANT & Wherever you NEED...

HABITUAL INCIDENTS...

TUNNELS...

SPEED CONTROL...

Опасная

**RUSSIAN TRAFFIC...** 

HARD WINTER...